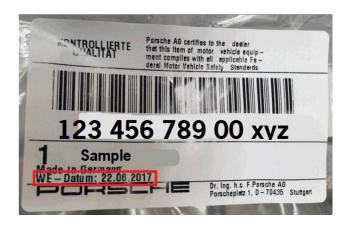

| Part Number | Description | Instructions                                    |
|-------------|-------------|-------------------------------------------------|
|             |             |                                                 |
| N 98926102  | Screw       | All parts with WE date 14.08.23                 |
| PAA912726   | Screw       | All parts from WE-Date 17.07.2023 to 07.08.2023 |
| PAF912773   | Screw       | All parts from WE-Date 17.07.2023 to 28.07.2023 |